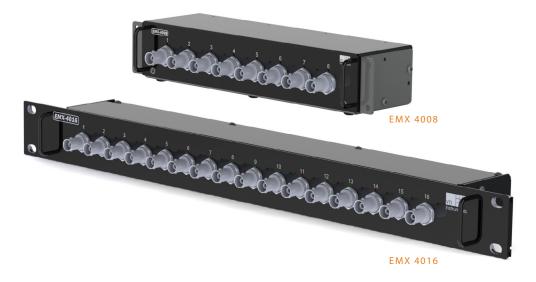

# EMX-4008/16

HIGH-PERFORMANCE BREAKOUT BOXES (BOBS)

## **OVERVIEW**

The EMX-4008 and EMX-4016 provide an easy and quick option for connecting transducers into the EMX-425x cards. They provide BNC connections which offer a robust connection for most signal types. In addition, these breakout boxes provide both an external trigger connector and an external calibration input connector to facilitate calibration of the EMX-425x cards. These breakout boxes support IEPE as well as voltage measurements and are designed to leverage the IEPE current from the EMX-425x. Both breakout boxes are rack mountable.

### LED Channel Health Indicator

Both the EMX-4008 and EMX-4016 have LED indicators per channel to indicate potential problems with IEPE transducers. RED indicates open or short circuit, while GREEN indicates IEPE current on. This way, users can quickly determine any problems in their setup.