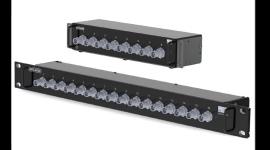

# EMX-4008/16

HIGH-PERFORMANCE BREAKOUT BOXES (BOBS)

## **OVERVIEW**

The EMX-4008 and EMX-4016 provide an easy and quick option for connecting transducers into the EMX-425x cards. They provide BNC connections which offer a robust connection for most signal types. In addition, these breakout boxes provide both an external trigger connector and an external calibration input connector to facilitate calibration of the EMX-425x cards. These breakout boxes support IEPE as well as voltage measurements and are designed to leverage the IEPE current from the EMX-425x. Both breakout boxes are rack mountable.

### LED Channel Health Indicator

Both the EMX-4008 and EMX-4016 have LED indicators per channel to indicate potential problems with IEPE transducers. RED indicates open or short circuit, while GREEN indicates IEPE current on. This way, users can quickly determine any problems in their setup.