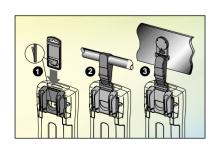

#### **ToolPak**

The meter hanging solution

- Kit includes, universal hanger clips (2), hook
  & loop straps (2 lengths) and strong magnet
- Combine components to meet most hanging needs
- Attaches to back of a 180 Series meter 20/70 -III with integrated holster (with adapter), 725 and 50 Series II