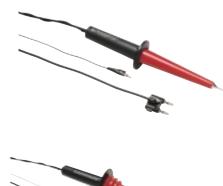

## **High Voltage Probes**

## 80K-6 and 80K-40

A high voltage probe that allows a multimeter to measure up to 6,000V or 40,000V respectively.

Intended for low energy applications only

Pub\_ID: 10316-eng

Rev. 01