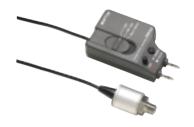

### **FOM Fiber Optic Meter**

The Fluke Fiber Optic Meter (FOM) helps you test and maintain fiber optic cable without having to buy a whole new meter. Plug the FOM directly into any DMM with a mV dc function and a 10  $M\Omega$  input impedance and quickly and accurately verify fiber optic cable system loss. Light sources and patch cords sold separately.

#### FOS 850 & FOS 850/1300 Fiber Optic Light Sources

A variety of light sources allow you to test different cable lengths.