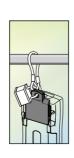

## **Hanging & Locking Kits**

#### **ToolPak**

The meter hanging solution

- Kit includes, universal hanger clips (2), hook
  & loop straps (2 lengths) and strong magnet
- Combine components to meet most hanging needs
- Attaches to back of a 180 Series meter 20/70 -III with integrated holster (with adapter), 725 and 50 Series II