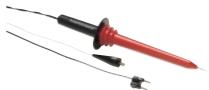

## **High Voltage Probes**

## 80K-6 and 80K-40

A high voltage probe that allows a multimeter to measure up to 6,000V or 40,000V respectively.

Intended for low energy applications only

Pub\_ID: 10316-eng

Rev. 01