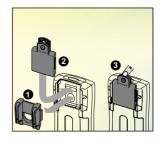

## **Hanging & Locking Kits**

#### **ToolPak**

The meter hanging solution

- Kit includes, universal hanger clips (2), hook
  & loop straps (2 lengths) and strong magnet
- Combine components to meet most hanging needs
- Attaches to back of a 180 Series meter 20/70 -III with integrated holster (with adapter), 725 and 50 Series II

#### LockPak

The meter locking solution

- Kit includes a locking accessory
- Attaches to back of a 180 Series meter or 725 to help deter theft
- Accepts most common locks (not included)