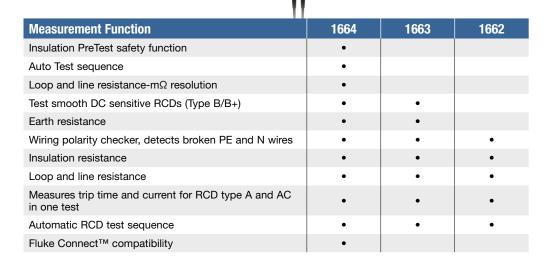

# Installation Tester Fluke 1664 FC + Electrical Tester Fluke T6-1000PR0 KIT

The 1664 FC puts a lot of testing power in your hands to quickly and efficiently test to all local regulations, protect appliances, and share test results in real time over your smartphone. With the new Fluke T6-1000PRO you save time by seeing voltage and current measurements at the same time.

#### **Package contains:**

- Fluke 1664 FC Installation Tester
- Fluke T6-1000 PRO Electrical Tester

Article nr: 5318224 / 1664 UK- T6Pro