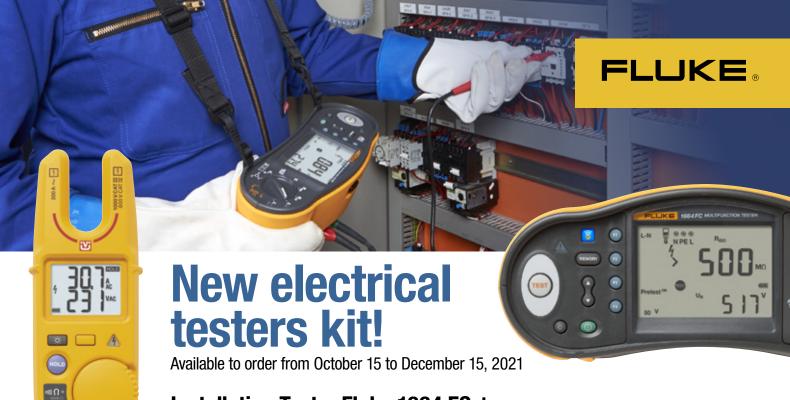

# Installation Tester Fluke 1664 FC + Electrical Tester Fluke T6-1000PR0 KIT

The 1664 FC puts a lot of testing power in your hands to quickly and efficiently test to all local regulations, protect appliances, and share test results in real time over your smartphone. With the new Fluke T6-1000PRO you save time by seeing voltage and current measurements at the same time.

#### **Package contains:**

- Fluke 1664 FC Installation Tester
- Fluke T6-1000 PRO Electrical Tester

Article nr: 5318224 / 1664 UK- T6Pro